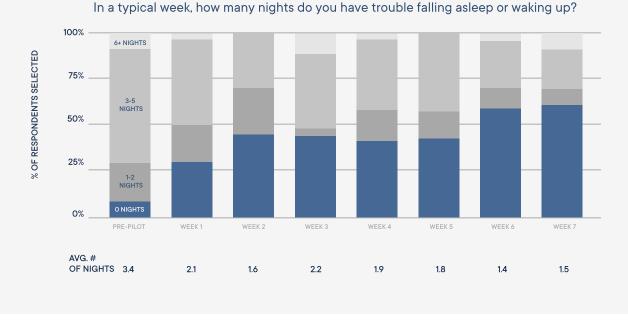

## Employees saw an average of 2 fewer nights per week with sleep challenges\*

LinkedIn employees reported beneficial outcomes beyond sleep

25% reported better concentration or focus

23% reported more energy for exercise