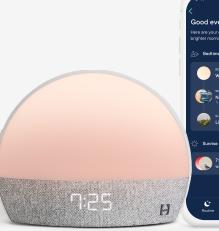

## Hatch Restore Smart Sleep Assistant

Personalize a routine to help you fall asleep, stay asleep & wake up refreshed

Relax with a soft-glow reading light without the eye-straining blue hues

Enjoy wind-down content that prepares your mind & body for sleep

Gently wake to a custom Sunrise Alarm that supports healthy cortisol levels

66

Helping employees improve their sleep has always been a goal of ours. Hatch for Work provided just what we needed, delivering real sleep improvements for our employees which weaved in well with our mindfulness initiatives. The Hatch team made it super easy to set up and our employees love it!