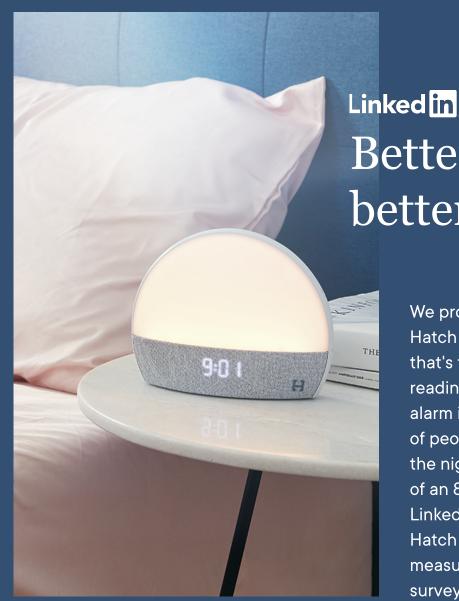

Better dreams for better teams.

We provided LinkedIn employees with

We provided LinkedIn employees with Hatch Restore, the Smart Sleep Assistant that's the ultimate bedside night light, reading light, sound machine, and sunrise alarm in one. Hatch Restore helps thousands of people fall asleep faster, sleep through the night and wake up refreshed. At the end of an 8-week pilot period, we surveyed the LinkedIn employees who had incorporated Hatch Restore into their daily routines and measured progress in weekly surveys. The surveys uncovered some compelling insights.

## Hatch Restore Smart Sleep Assistant

Personalize a routine to help you fall asleep, stay asleep & wake up refreshed

Relax with a soft-glow reading light without the eye-straining blue hues

Enjoy wind-down content that prepares your mind & body for sleep